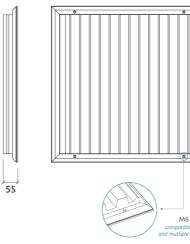

#### Materials:

- Natural wood veneer | Lacquered HMDF
- Marine grade plywood structural frame
- Calibrated cell acoustic foam

Four M6 Screw Thread receiver included on each panel.

#### Add-ons

+ FixArt Tube Lock

FixArt Connect

M6 Screw Thread receiver - Add-on

+ Fabric side cover kit