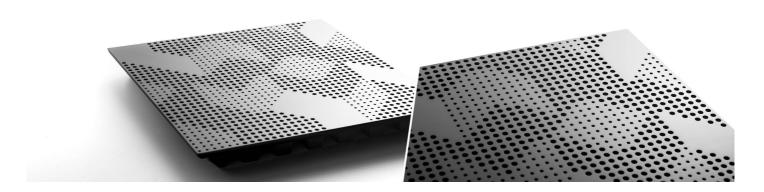

## Wooden Absorber

Komodo absorber is an innovative wooden panel with an acoustically optimised perforation pattern that plays with sound radiation, offering reflection and reverberation control.

Komodo is tuned to work at mid-range frequencies, making it an effective tool for optimizing speech intelligibility whilst contributing to the perceived spaciousness of a room.