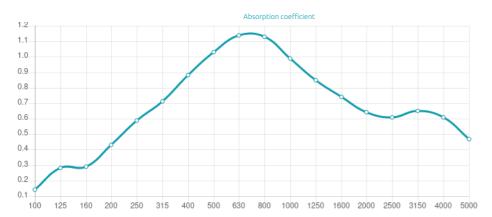

#### **Features**

Type: Absorber

Absorption Range: 315 Hz to 3150 Hz

Acoustic Class: C | (aw) = 0,7

Available fire rate: FG | Furniture Grade