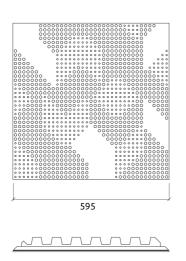

## Dimensions:

FG - LW | 595x595x55mm | 1.88 Kg FG - NW | 595x595x55mm | 1.84 Kg